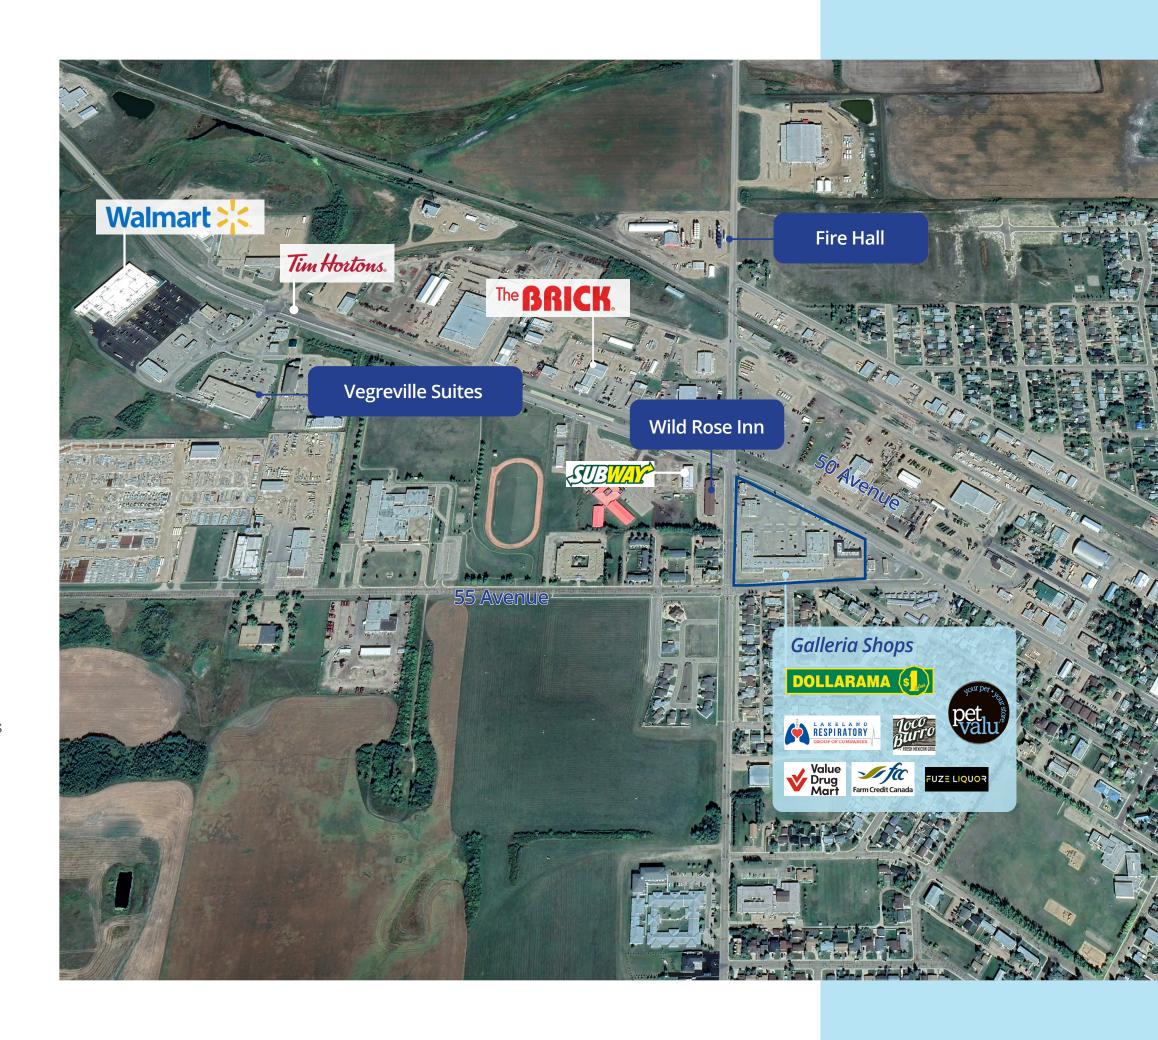

# The Galleria Shops

Strategically located on the main thoroughfare and offers convenient access for both locals and visitors. The Galleria Shops in Vegreville is host to a mix of national and regional tenants, the site provides a diverse retail experience that caters to various needs. Vegreville, as a regional hub, boasts excellent education, medical, cultural, and retail services, enhancing the allure of the Galleria Shops. This location ensures residents and visitors enjoy a comprehensive experience with access to top-notch businesses

# Location **Overview**

# **Exposure:**

**9,570** VPD Along Hwy 16 & RR 154

9,100 VPD Along 50 Avenue & 62 Street

Average age within 10 km

Average household income \$89,712

Access via 50Ave & 55 Avenue

Number of households within 3 km 16,499

Population with 10 km 6,248

Daytime Population within 10 KM 8,416

(residential stats within 10 km)