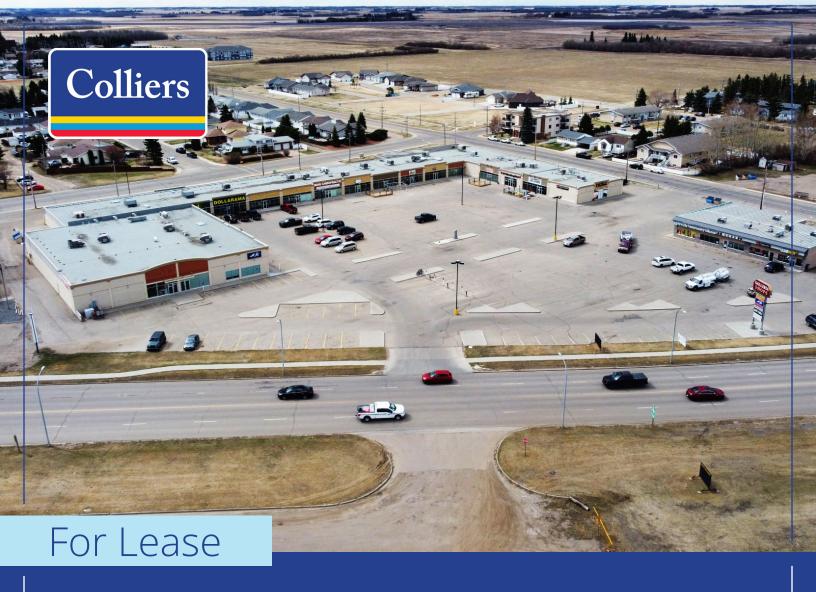

3427 118 Avenue, Edmonton

# The Galleria Shops

Strategically located on the main thoroughfare and offers convenient access for both locals and visitors. The Galleria Shops in Vegreville is host to a mix of national and regional tenants, the site provides a diverse retail experience that caters to various needs. Vegreville, as a regional hub, boasts excellent education, medical, cultural, and retail services, enhancing the allure of the Galleria Shops. This location ensures residents and visitors enjoy a comprehensive experience with access to top-notch businesses