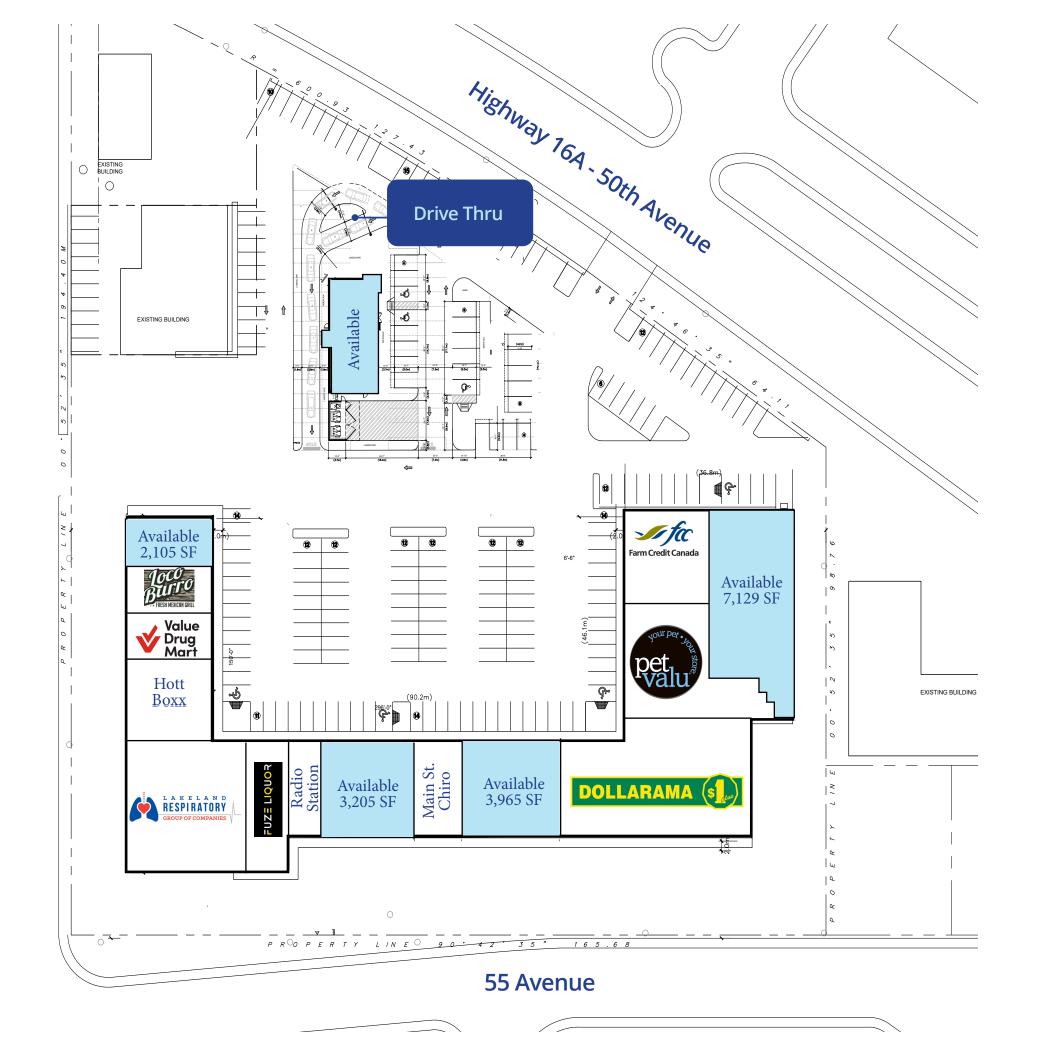

# Site Overview

| Civic Address          | 5341 50 Avenue, Vegreville, AB |
|------------------------|--------------------------------|
| Zoning                 | C3 - Highway Commercial        |
| <b>Building Size</b>   | 55,944 SF                      |
| Units Size             | 2105 SF - 7,129 SF             |
| Lease Rates            | Market                         |
| <b>Operating Costs</b> | \$5.28 (est)                   |
| Term                   | Negotiable                     |
| Available              | Immediately                    |

# **Permitted Uses**

- Drive in business
- Drive in restaurants
- Eating and drinking establishments minor
- Fleet Services
- General retail/Government services
- Health services
- Hotels
- Motels
- Personal service shops
- Service stations
- Taxicab services
- · Vehicle and recreational vehicle sales minor

# The Opportunity